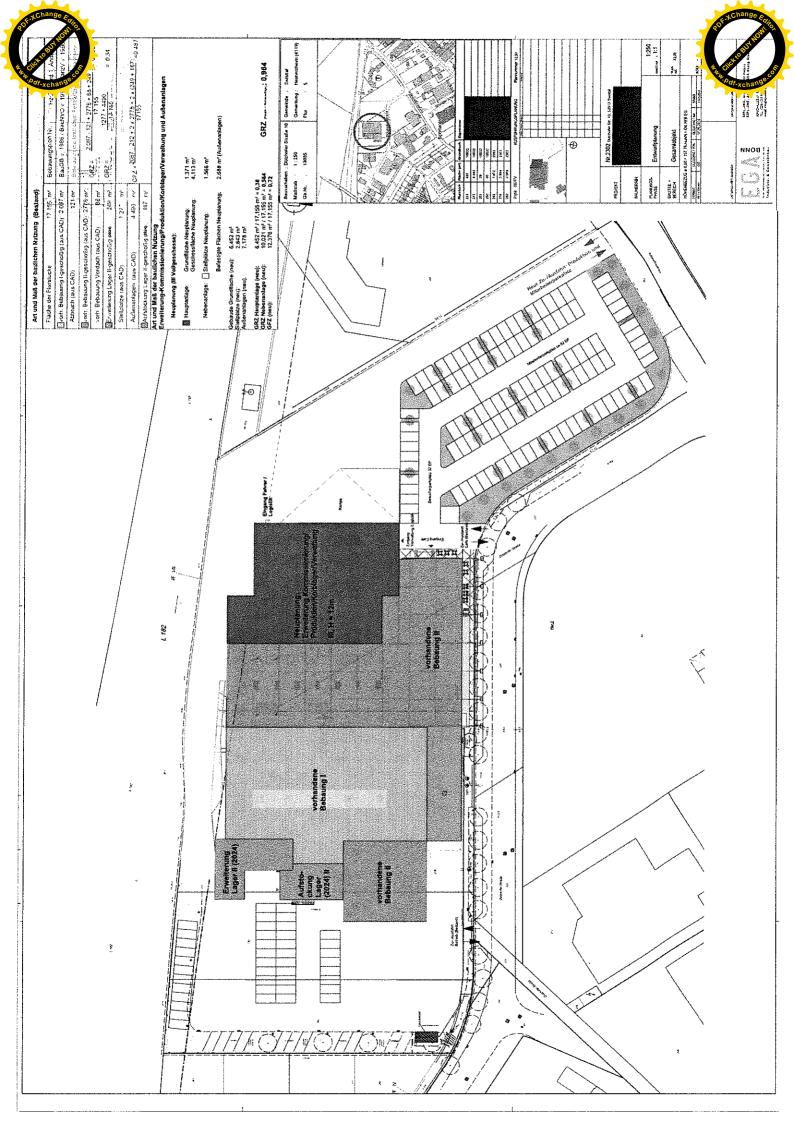

itten um eine Prüfung, ob die Überschreitungen aus den genannten Gründen genehmigt werden können und ob eine Änderung des Bebauungsplanes in Betracht gezogen werden kann.

Herr möchte der Gemeinde Swisttal Ausgleichsflächen für die Überschreitung der GRZ anbieten. Diese externen Geschossflächenzahl

Flächen müssen noch festgelegt werden. Es handelt sich um Wald- und Wiesenflächen, die entweder aus seinem eigenen Besitz stammen oder von ihm angekauft und der Gemeinde übertagen werden.

Herr betont ausdrücklich, dass es ihm ein großes Anliegen ist, den Standort in Heimerzheim zu erhalten. Er weist darauf hin, dass dies langfristig vermutlich nur mit den vorgeschlagenen Maßnahmen möglich sein wird.

Bei Fragen oder Unklarheiten stehen wir Ihnen gerne zur Verfügung.

Mit freundlichen Grüßen,













Fachbereich: FG-III/1 Gemeindeentwicklung / Planung / Maßnahmen Bauaufsicht / Umwelt Gemeinde Swisttal

Die Bürgermeisterin

### **MITTEILUNGSVORLAGE**

M/2020/0899

Beratungsfolge:

Termin

Entscheidung

Öffentl.

Planungs- und Verkehrsausschuss

13.06.2024 Kenntnisnahme

Ő

### **Tagesordnungspunkt:**



Bebauungsplan Heimerzheim Hz 39 "Am Burggraben" - 1. Änderung des Städtebaulichen Vertrages Teil II -

### Sachverhalt:

In seiner Sitzung am 01.02.2024 hat der Planungs- und Verkehrsausschuss den abgeschlossenen städtebaulichen Vertrag Teil II zum Bebauungsplan Heimerzheim Hz 39 "Am Burggraben" zur Kenntnisnahme erhalten.

Zwischenzeitlich wurde eine 1. Änderung dieses Vertrages unterzeichnet, die dem Ausschuss hiermit zur Kenntnis gegeben wird.

Der 1. Änderungsvertrag zieh