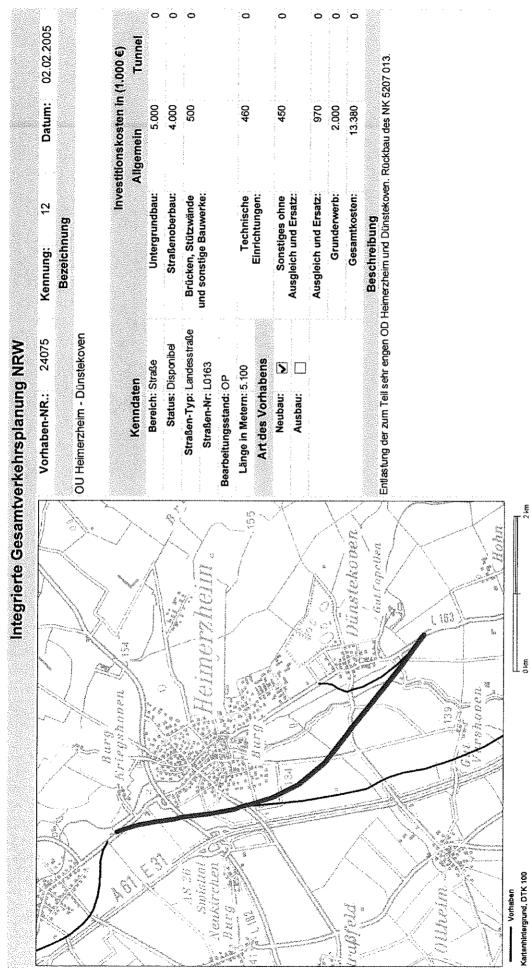

Der Geltungsbereich des Bebauungsplanes umfasst die Grundstücke Gemarkung Heimerzheim, Flur 26, Flurstücke 345, 346, 528, 520, 522, 524 und 529. Nordöstlich grenzt der Geltungsbereich an die öffentliche Verkehrsfläche 'Kölner

Straße', im Südwesten an das Grundstück Flur 26, Flurstücke 354 und 362' Kölner Straße 81' sowie an eine private Grünfläche (Flur 26, Flurstück 505) an der öffentlichen Verkehrsfläche 'Am Alten Sägewerk' gelegen. Westlich sowie nordwestlich grenzen die Wohngrundstücke 'Am Alten Sägewerk' mil ihren gärtnerischen Nutzungen an. Im Norden wird der Geltungsbereich durch das Grundstück Flur 26, Flurstück 436 'Kölner Straße 89' begrenzt. Ein Übersichtsplan zum räumlichen Geltungsbereich des Bebauungsplanes, in dem der Änderungsbereich schwarz umrandet kenntlich gemacht ist, ist beigefügt.