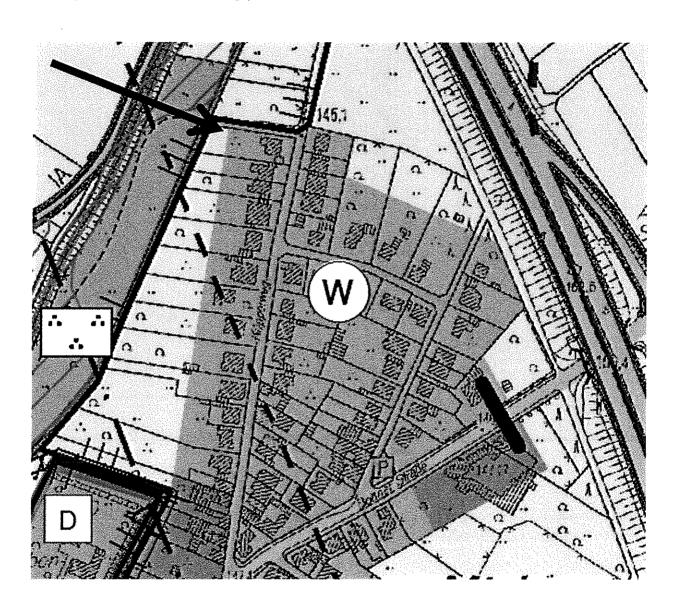

Der Geltungsbereich des Bebauungsplanes umfasst die Grundstücke Gemarkung Heimerzheim, Flur 26, Flurstücke 345, 346, 528, 520, 522, 524 und 529. Nordöstlich grenzt der Geltungsbereich an die öffentliche Verkehrsfläche 'Kölner

Straße', im Südwesten an das Grundstück Flur 26, Flurstücke 354 und 362' Kölner Straße 81' sowie an eine private Grünfläche (Flur 26, Flurstück 505) an der öffentlichen Verkehrsfläche 'Am Alten Sägewerk' gelegen. Westlich sowie nordwestlich grenzen die Wohngrundstücke 'Am Alten Sägewerk' mil ihren gärtnerischen Nutzungen an. Im Norden wird der Geltungsbereich durch das Grundstück Flur 26, Flurstück 436 'Kölner Straße 89' begrenzt. Ein Übersichtsplan zum räumlichen Geltungsbereich des Bebauungsplanes, in dem der Änderungsbereich schwarz umrandet kenntlich gemacht ist, ist beigefügt.