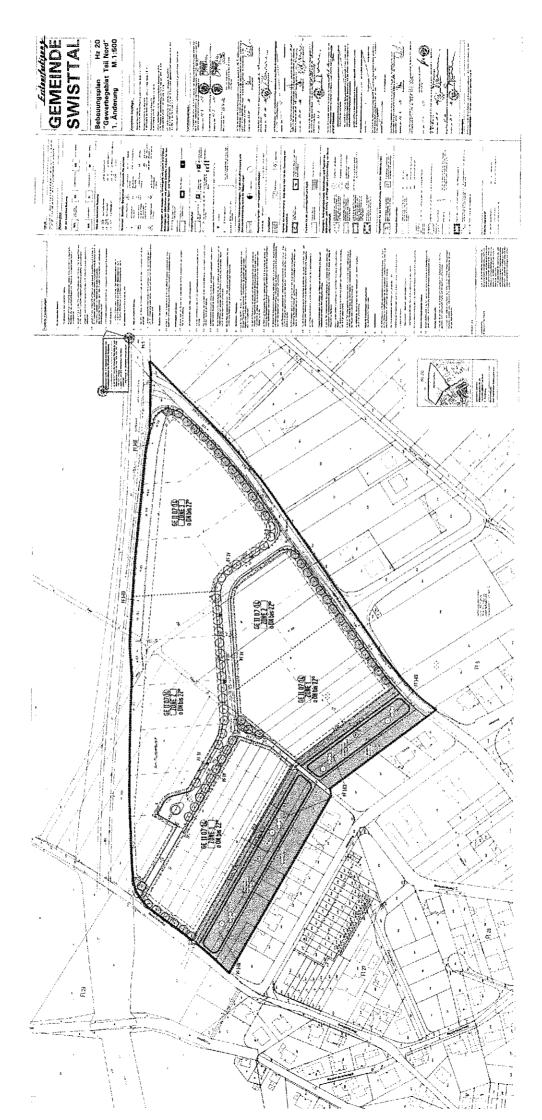

n um eine Prüfung, ob die Überschreitungen aus den genannten Gründen genehmigt werden können und ob eine Änderung des Bebauungsplanes in Betracht gezogen werden kann.

Herr möchte der Gemeinde Swisttal Ausgleichsflächen für die Überschreitung der GRZ anbieten. Diese externen Geschossflächenzahl

Flächen müssen noch festgelegt werden. Es handelt sich um Wald- und Wiesenflächen, die entweder aus seinem eigenen Besitz stammen oder von ihm angekauft und der Gemeinde übertagen werden.

Herr betont ausdrücklich, dass es ihm ein großes Anliegen ist, den Standort in Heimerzheim zu erhalten. Er weist darauf hin, dass dies langfristig vermutlich nur mit den vorgeschlagenen Maßnahmen möglich sein wird.

Bei Fragen oder Unklarheiten stehen wir Ihnen gerne zur Verfügung.

Mit freundlichen Grüßen,













Fachbereich: FG-III/1 Gemeindeentwicklung / Planung / Maßnahmen Bauaufsicht / Umwelt Gemeinde Swisttal

Die Bürgermeisterin

### **MITTEILUNGSVORLAGE**

M/2020/0899

Beratungsfolge:

Termin

Entscheidung

Öffentl.

Planungs- und Verkehrsausschuss

13.06.2024 Kenntnisnahme

Ő

### **Tagesordnungspunkt:**



Bebauungsplan Heimerzheim Hz 39 "Am Burggraben" - 1. Änderung des Städtebaulichen Vertrages Teil II -

### Sachverhalt:

In seiner Sitzung am 01.02.2024 hat der Planungs- und Verkehrsausschuss den abgeschlossenen städtebaulichen Vertrag Teil II zum Bebauungsplan Heimerzheim Hz 39 "Am Burggraben" zur Kenntnisnahme erhalten.

Zwischenzeitlich wurde eine 1. Änderung dieses Vertrages unterzeichnet, die dem Ausschuss hiermit zur Kenntnis gegeben wird.

Der 1. Änderungsvertrag zieht da