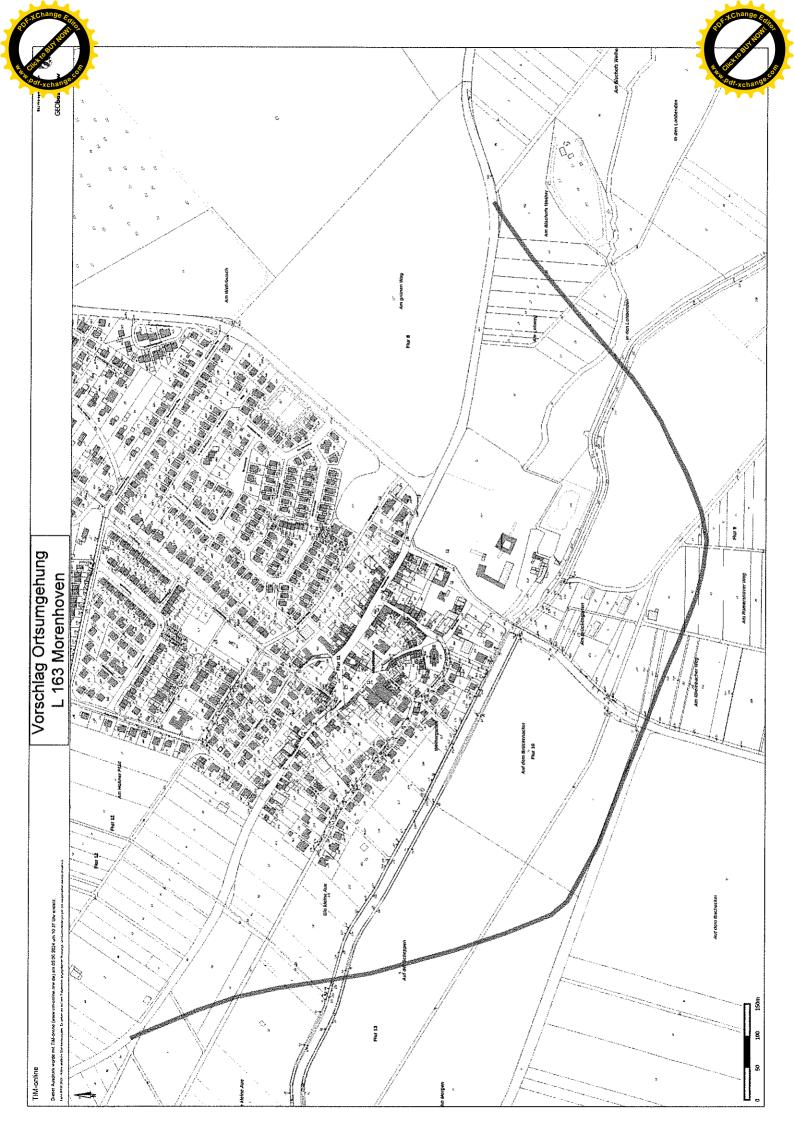

Der Geltungsbereich des Bebauungsplanes umfasst die Grundstücke Gemarkung Heimerzheim, Flur 26, Flurstücke 345, 346, 528, 520, 522, 524 und 529. Nordöstlich grenzt der Geltungsbereich an die öffentliche Verkehrsfläche 'Kölner

Straße', im Südwesten an das Grundstück Flur 26, Flurstücke 354 und 362' Kölner Straße 81' sowie an eine private Grünfläche (Flur 26, Flurstück 505) an der öffentlichen Verkehrsfläche 'Am Alten Sägewerk' gelegen. Westlich sowie nordwestlich grenzen die Wohngrundstücke 'Am Alten Sägewerk' mil ihren gärtnerischen Nutzungen an. Im Norden wird der Geltungsbereich durch das Grundstück Flur 26, Flurstück 436 'Kölner Straße 89' begrenzt. Ein Übersichtsplan zum räumlichen Geltungsbereich des Bebauungsplanes, in dem der Änderungsbereich schwarz umrandet kenntlich gemacht ist, ist beigefügt.