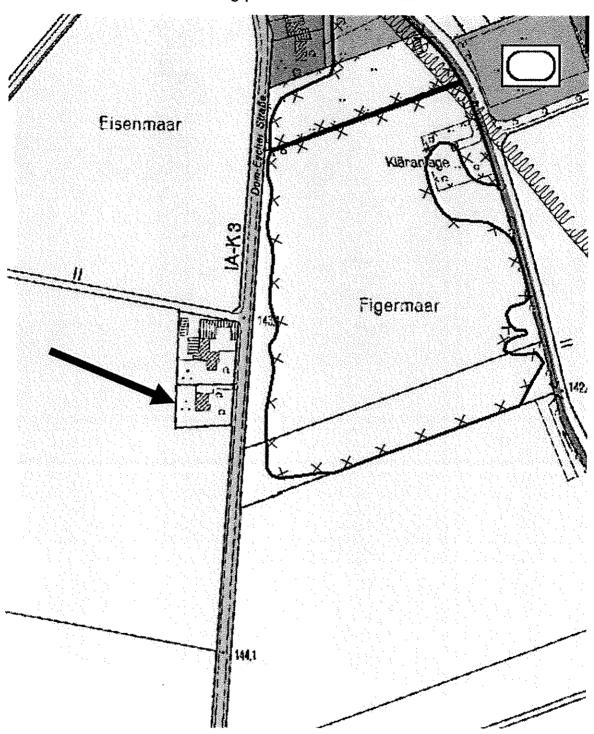

Sehr geehrte Frau Bürgermeisterin,

sehr geehrte Frau Klein,

bei Durchsicht der Niederschrift ist mir folgender Widerspruch aufgefallen, den ich bitte zu korrigieren: Die SPD-Fraktion hatte sich bei TOP 9 "BPI Hz 40" klar gegen das beschleunigte Verfahren nach § 13a BauGB ausgesprochen. Es wurde deshalb eine getrennte Abstimmung durchgeführt, bei der allerdings versehentlich die Umformulierung der Absätze nicht entsprechend erfolgte.

Ich bitte deshalb um die beigefügte Korrektur. Ich werde dies auch in der Ratssitzung am 23.04.2024 unter TOP 11 einbringen.

Mit freundlichen Grüßen

Joachim Euler Vorsitzender der SPD-Faktion

Von:

Gesendet: Mittwoch, 17. April 2024 09:53 Betreff: Niederschrift P+V 11.04.2024